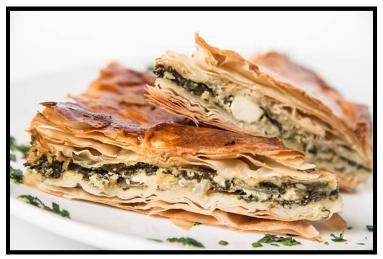

#### No fuss. No mess

Bake immediately or keep frozen for your next special occasion.

Spanikopita (spinach pie) is a Greek savory pastry. The traditional filling is made of chopped spinach, feta cheese, ricotta, onions, egg and seasoning. This savory filling is layered between buttery thin pastry dough and cut into individual triangular servings.